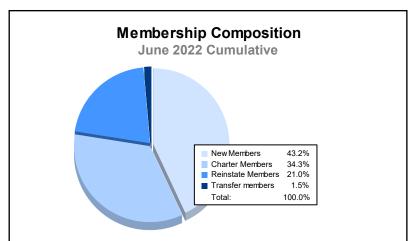

District LA 6 As of June 2022 Cumulative

| Year      | New<br>Clubs | Dropped<br>Clubs | Gain/<br>Loss<br>Clubs | New<br>Members | Charter<br>Members | Reinstate<br>Members | Transfer<br>Members | Total<br>Member<br>Added | Total<br>Members<br>Dropped | Gain/<br>Loss<br>Members |
|-----------|--------------|------------------|------------------------|----------------|--------------------|----------------------|---------------------|--------------------------|-----------------------------|--------------------------|
| 2017-2018 | 1            | 0                | 1                      | 257            | 35                 | 34                   | 2                   | 328                      | 215                         | 113                      |
| 2018-2019 | 3            | 1                | 2                      | 189            | 91                 | 22                   | 1                   | 303                      | 295                         | 8                        |
| 2019-2020 | 1            | 1                | 0                      | 89             | 44                 | 14                   | 8                   | 155                      | 262                         | -107                     |
| 2020-2021 | 1            | 5                | -4                     | 177            | 59                 | 10                   | 2                   | 248                      | 326                         | -78                      |
| 2021-2022 | 3            | 8                | -5                     | 142            | 113                | 69                   | 5                   | 329                      | 387                         | -58                      |
| Average   | 2            | 3                | -1                     | 171            | 68                 | 30                   | 4                   | 273                      | 297                         | -24                      |