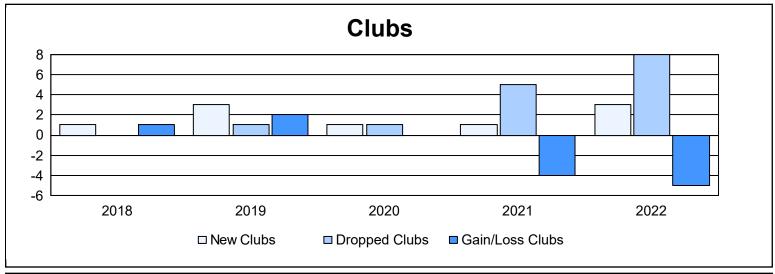

District LA 6 As of June 2022 Cumulative

| Year      | New<br>Clubs | Dropped<br>Clubs | Gain/<br>Loss<br>Clubs | New<br>Members | Charter<br>Members | Reinstate<br>Members | Transfer<br>Members | Total<br>Member<br>Added | Total<br>Members<br>Dropped | Gain/<br>Loss<br>Members |
|-----------|--------------|------------------|------------------------|----------------|--------------------|----------------------|---------------------|--------------------------|-----------------------------|--------------------------|
| 2017-2018 | 1            | 0                | 1                      | 257            | 35                 | 34                   | 2                   | 328                      | 215                         | 113                      |
| 2018-2019 | 3            | 1                | 2                      | 189            | 91                 | 22                   | 1                   | 303                      | 295                         | 8                        |
| 2019-2020 | 1            | 1                | 0                      | 89             | 44                 | 14                   | 8                   | 155                      | 262                         | -107                     |
| 2020-2021 | 1            | 5                | -4                     | 177            | 59                 | 10                   | 2                   | 248                      | 326                         | -78                      |
| 2021-2022 | 3            | 8                | -5                     | 142            | 113                | 69                   | 5                   | 329                      | 387                         | -58                      |
| Average   | 2            | 3                | -1                     | 171            | 68                 | 30                   | 4                   | 273                      | 297                         | -24                      |